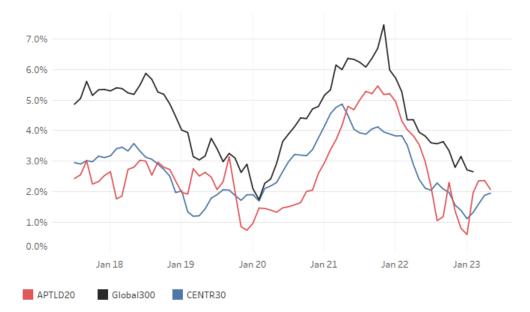

#### **REGISTRATION GROWTH**

- During the Pandemic: growth at increased rates
- Post-pandemic: Rates decreased similar to other groups and regions and now registrations have started stabilizing after the post-pandemic drop

This chart shows the long term trend of domain growth. Values that make the line are the median 1 year growth rates of TLDs in the sample. The 1 year growth is calculated per TLD, per month as the percentage difference between domains in the recent month compared to 12 months prior.