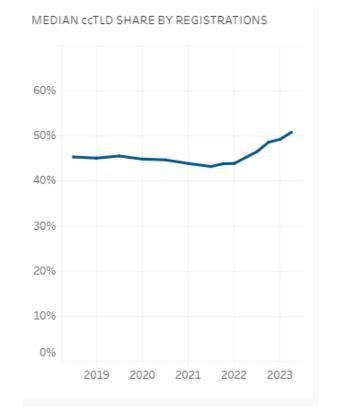

### **MARKET INDICATORS**

- Combined median ccTLD market share 50.8% (est.) with no significant change
- The domain per capita when compared to the European market (8.6 domains per 100) remains low at 0.8 domains per 100 population, for many countries signaling potential for growth.